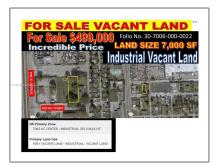

# **Commercial Land**

- LAND NW 27 AVE AND NW 68 STREET, Miami, Florida 33147

### **Basic Details**

| Property Type: | <b>Commercial Land</b> |
|----------------|------------------------|
| Listing Type:  | For Sale               |
| Listing ID:    | A11507858              |
| Price:         | \$450,770              |
| Lot Area:      | 0.16 Acre              |