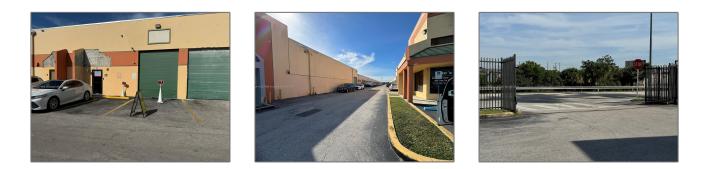

## **Commercial Sale**

- 7880 W 20th Ave # 28, Hialeah, Florida 33016

| Basic Details         |                                      | Features     |   |
|-----------------------|--------------------------------------|--------------|---|
| Property Type:        | Commercial Sale                      | Water Front: | 1 |
| Property Sub<br>Type: | Industrial                           |              |   |
| Listing Type:         | For Sale                             |              |   |
| Listing ID:           | A11507469                            |              |   |
| Price:                | \$2,400                              |              |   |
| Year Built:           | 1986                                 |              |   |
| Built up area:        | 1,490 Sqft                           |              |   |
| √ Type of Business    | :<br>Industrial,<br>Office/warehouse |              |   |

## Address Map

| Country:       | US                      |  |
|----------------|-------------------------|--|
| State:         | FL                      |  |
| County:        | Miami-Dade County       |  |
| City:          | Hialeah                 |  |
| Zipcode:       | 33016                   |  |
| Street:        | 7880 W 20th Ave #<br>28 |  |
| Street Number: | 7880                    |  |
| Floor Number:  | 0                       |  |