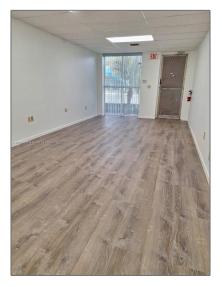

## **Basic Details**

| Property Type:        | <b>Commercial Sale</b>                          |
|-----------------------|-------------------------------------------------|
| Property Sub<br>Type: | Industrial                                      |
| Listing Type:         | For Sale                                        |
| Listing ID:           | A11506673                                       |
| Price:                | \$2,950                                         |
| Year Built:           | 1989                                            |
| Built up area:        | 1,990 Sqft                                      |
| √ Type of Business    | Condominium,<br>Office/warehouse<br>Combination |

## Features

| ✓ Heating System:      | Central Individual A/c           |
|------------------------|----------------------------------|
| ✓ Cooling System:      | Central Individual A/c           |
| ✓ Security:            | Security Fence, Security<br>Gate |
| √ Roof Deck:           | Concrete                         |
| $\checkmark$ Parking:  | Common, Guest                    |
| $\checkmark$ Flooring: | Vinyl, Concrete                  |
| ✓ Lot Features:        | Near Airport, Inside<br>Location |
| Sewer:                 | Public Sanitation                |
| Water Front:           | 1                                |