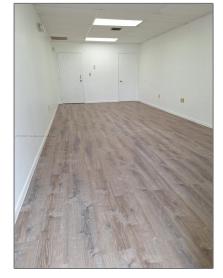

## **Basic Details**

| Property Type:        | <b>Commercial Sale</b>                          |
|-----------------------|-------------------------------------------------|
| Property Sub<br>Type: | Industrial                                      |
| Listing Type:         | For Sale                                        |
| Listing ID:           | A11506673                                       |
| Price:                | \$2,950                                         |
| Year Built:           | 1989                                            |
| Built up area:        | 1,990 Sqft                                      |
| √ Type of Business    | Condominium,<br>Office/warehouse<br>Combination |

## Features

| ✓ Heating System:      | Central Individual A/c           |
|------------------------|----------------------------------|
| ✓ Cooling System:      | Central Individual A/c           |
| ✓ Security:            | Security Fence, Security<br>Gate |
| √ Roof Deck:           | Concrete                         |
| $\checkmark$ Parking:  | Common, Guest                    |
| $\checkmark$ Flooring: | Vinyl, Concrete                  |
| ✓ Lot Features:        | Near Airport, Inside<br>Location |
| Sewer:                 | Public Sanitation                |
| Water Front:           | 1                                |