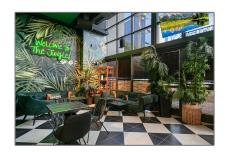

# Commercial Land

- 1600 NE 1st Ave, Miami, Florida 33132









### **Basic Details**

| Property Type:        | Commercial Land |
|-----------------------|-----------------|
| Property Sub<br>Type: | Commercial      |
| Listing Type:         | For Sale        |
| Listing ID:           | A11505653       |
| Price:                | \$1,490,000     |
| Lot Area:             | 2 Acre          |

### **Features**

√ Lot Features: City Location, Regular Lot

√ Sewer: Other

Water Front: 1

# **Appliances**

√

Utilities:

Sewer Connected, Water Connected, Electricity Available, Cable Available, Trash Removal, Water Available, Natural Gas Available, Irrigation Water

# Address Map

| Country:       | US                |  |
|----------------|-------------------|--|
| State:         | FL                |  |
| County:        | Miami-Dade County |  |
| City: