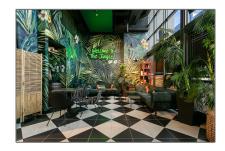

# Commercial Land

- 1600 NE 1st Ave, Miami, Florida 33132









### **Basic Details**

| Property Type:        | Commercial Land |
|-----------------------|-----------------|
| Property Sub<br>Type: | Commercial      |
| Listing Type:         | For Sale        |
| Listing ID:           | A11505653       |
| Price:                | \$1,490,000     |
| Lot Area:             | 2 Acre          |

### **Features**

√ Lot Features: City Location, Regular Lot

√ Sewer: Other

Water Front: 1

# **Appliances**

√

Utilities:

Sewer Connected, Water Connected, Electricity Available, Cable Available, Trash Removal, Water Available, Natural Gas Available, Irrigation Water

# Address Map

| Country:       | US                |  |
|----------------|-------------------|--|
| State:         | FL                |  |
| County:        | Miami-Dade County |  |
| City: