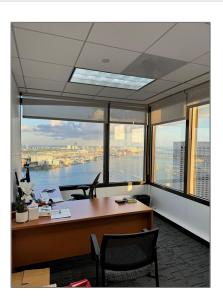

## **Basic Details**

| Property Type:        | Commercial Sale |
|-----------------------|-----------------|
| Property Sub<br>Type: | Office          |
| Listing Type:         | For Sale        |
| Listing ID:           | A11499755       |
| Price:                | <b>\$22</b>     |
| Year Built:           | 1973            |
| Built up area:        | 12,000 Sqft     |
| √ Type of Business    | Office Space    |