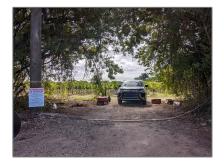

# **Commercial Land**

- 256, Homestead, Florida 33031

#### **Basic Details**

| Property Type: | <b>Commercial Land</b> |
|----------------|------------------------|
| Listing Type:  | For Sale               |
| Listing ID:    | A11503894              |
| Price:         | \$590,000              |
| Lot Area:      | 2.50 Acre              |
|                |                        |

## Address Map

| Country:       | US                |  |
|----------------|-------------------|--|
| State:         | FL                |  |
| County:        | Miami-Dade County |  |
| City:          | Homestead         |  |
| Zipcode:       | 33031             |  |
| Street:        | 256               |  |
| Floor Number:  | 0                 |  |
| Longitude:     | W81° 29' 30.4''   |  |
| Latitude:      | N25° 31' 41.6''   |  |
| Parcel Number: | 30-68-28-000-1460 |  |
| Zoning:        | 8900              |  |
|                |                   |  |