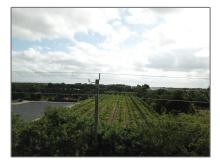

# **Commercial Land**

- 256, Homestead, Florida 33031

#### **Basic Details**

| Property Type: | <b>Commercial Land</b> |
|----------------|------------------------|
| Listing Type:  | For Sale               |
| Listing ID:    | A11503894              |
| Price:         | \$590,000              |
| Lot Area:      | 2.50 Acre              |
|                |                        |

#### Features

| $\checkmark$ Lot Features: | Other Location, City<br>Location, 1-2.5 Acres |
|----------------------------|-----------------------------------------------|
| Water Front:               | 1                                             |