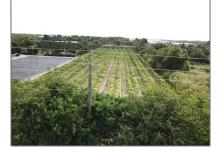

# **Commercial Land**

- 256, Homestead, Florida 33031

#### **Basic Details**

| Property Type: | <b>Commercial Land</b> |
|----------------|------------------------|
| Listing Type:  | For Sale               |
| Listing ID:    | A11503894              |
| Price:         | \$590,000              |
| Lot Area:      | 2.50 Acre              |
|                |                        |

#### Features

| $\checkmark$ Lot Features: | Other Location, City<br>Location, 1-2.5 Acres |
|----------------------------|-----------------------------------------------|
| Water Front:               | 1                                             |