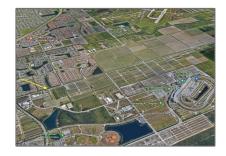

## Address Map

| Country:       | US                                      |  |
|----------------|-----------------------------------------|--|
| State:         | FL                                      |  |
| County:        | Miami-Dade County                       |  |
| City:          | Homestead                               |  |
| Zipcode:       | 33035                                   |  |
| Street:        | SW 328                                  |  |
| Building Name: | MIAMI LAND & DEVELOPMENT                |  |
| Floor Number:  | 0                                       |  |
| Longitude:     | W81° 34' 2.2"                           |  |
| Latitude:      | N25° 27' 45.6''                         |  |
| Direction:     | Next to the Fire<br>Station 3100 SE 8th |  |

St, Homestead, FL

33035

Parcel Number: 10-79-21-001-0040

Zoning: **9000** 

\_