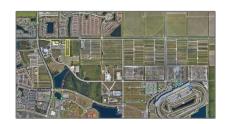

## Address Map

| Country:       | US                                      |  |
|----------------|-----------------------------------------|--|
| State:         | FL                                      |  |
| County:        | Miami-Dade County                       |  |
| City:          | Homestead                               |  |
| Zipcode:       | 33035                                   |  |
| Street:        | SW 328                                  |  |
| Building Name: | MIAMI LAND & DEVELOPMENT                |  |
| Floor Number:  | 0                                       |  |
| Longitude:     | W81° 34' 2.2"                           |  |
| Latitude:      | N25° 27' 45.6''                         |  |
| Direction:     | Next to the Fire<br>Station 3100 SE 8th |  |

St, Homestead, FL

33035

Parcel Number: 10-79-21-001-0040

Zoning: **9000** 

\_