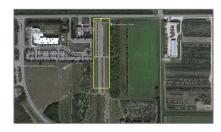

## Address Map

| Country:       | US                                      |  |
|----------------|-----------------------------------------|--|
| State:         | FL                                      |  |
| County:        | Miami-Dade County                       |  |
| City:          | Homestead                               |  |
| Zipcode:       | 33035                                   |  |
| Street:        | SW 328                                  |  |
| Building Name: | MIAMI LAND & DEVELOPMENT                |  |
| Floor Number:  | 0                                       |  |
| Longitude:     | W81° 34' 2.2"                           |  |
| Latitude:      | N25° 27' 45.6''                         |  |
| Direction:     | Next to the Fire<br>Station 3100 SE 8th |  |

St, Homestead, FL

33035

Parcel Number: 10-79-21-001-0040

Zoning: **9000** 

\_