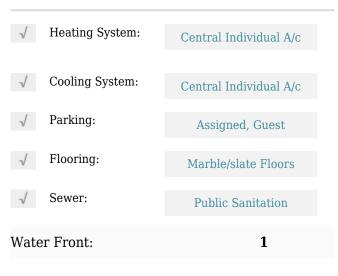

## Commercial Sale

- 2470 NW 102nd PL # 203, Doral, Florida 33172





## **Basic Details**

| Property Type:                 | <b>Commercial Sale</b> |
|--------------------------------|------------------------|
| Property Sub<br>Type:          | Office                 |
| Listing Type:                  | For Sale               |
| Listing ID:                    | A11500322              |
| Price:                         | \$899,000              |
| Year Built:                    | 1999                   |
| Built up area:                 | 2,029 Sqft             |
| $\checkmark$ Type of Business: | Office Space, Showroom |

## Features



## Address Map

| Country:       | US                            |  |
|----------------|-------------------------------|--|
| State:         | FL                            |  |
| County:        | Miami-Dade County             |  |
| City:          | Doral                         |  |
| Zipcode:       | 33172                         |  |
| Street:        | 2470 NW 102nd PL<br># 203     |  |
| Street Number: | 2470                          |  |
| Building Name: | INTERNATIONAL<br>TRADE CENTER |  |
| Floor Number:  | 0                             |  |

| Longitude:              | W81° 38' 12''     |  |
|-------------------------|-------------------|--|
| Latitude:               | N25° 47' 46.4''   |  |
| Unit Number:            | 203               |  |
| Parcel Number:          | 35-30-32-