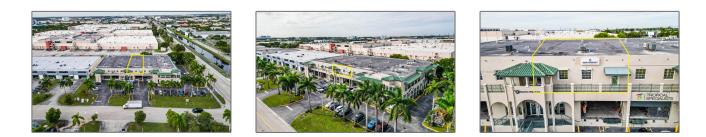

## Commercial Sale

- 2470 NW 102nd PL # 203, Doral, Florida 33172

## Address Map

| Country:       | US                            |  |
|----------------|-------------------------------|--|
| State:         | FL                            |  |
| County:        | Miami-Dade County             |  |
| City:          | Doral                         |  |
| Zipcode:       | 33172                         |  |
| Street:        | 2470 NW 102nd PL<br># 203     |  |
| Street Number: | 2470                          |  |
| Building Name: | INTERNATIONAL<br>TRADE CENTER |  |
| Floor Number:  | 0                             |  |