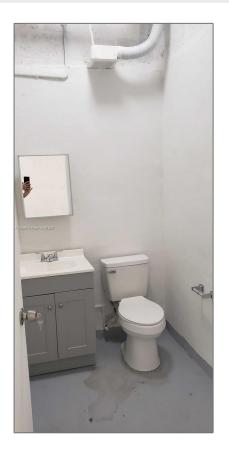

## Basic Details

| Property Type:        | Commercial Sale        |
|-----------------------|------------------------|
| Property Sub<br>Type: | Retail                 |
| Listing Type:         | For Sale               |
| Listing ID:           | A11500960              |
| Price:                | <b>\$30</b>            |
| Year Built:           | 1976                   |
| Built up area:        | 6,590 Sqft             |
| √ Type of Business:   | Retail Space, Showroom |
|                       |                        |

## Features

| √ Heating System: | Central Individual A/c                                     |
|-------------------|------------------------------------------------------------|
| ✓ Cooling System: | Central Individual A/c                                     |
| √ Security:       | Smoke Detector(s)                                          |
| √ Parking:        | Common, Free Parking                                       |
| √ Flooring:       | Concrete                                                   |
| √ Lot Features:   | City Location, Central<br>Business District, Inside<br>Lot |
| √ Sewer:          | Public Sanitation                                          |
| Water Front:      | 1                                                          |