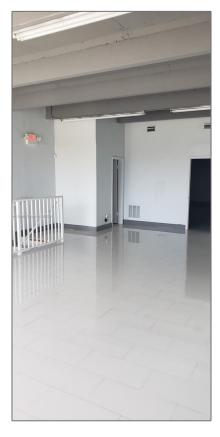

## Basic Details

| Property Type:        | Commercial Sale        |
|-----------------------|------------------------|
| Property Sub<br>Type: | Retail                 |
| Listing Type:         | For Sale               |
| Listing ID:           | A11500960              |
| Price:                | <b>\$30</b>            |
| Year Built:           | 1976                   |
| Built up area:        | 6,590 Sqft             |
| √ Type of Business:   | Retail Space, Showroom |
|                       |                        |

## Features

| √ Heating System: | Central Individual A/c                                     |
|-------------------|------------------------------------------------------------|
| ✓ Cooling System: | Central Individual A/c                                     |
| √ Security:       | Smoke Detector(s)                                          |
| √ Parking:        | Common, Free Parking                                       |
| √ Flooring:       | Concrete                                                   |
| √ Lot Features:   | City Location, Central<br>Business District, Inside<br>Lot |
| √ Sewer:          | Public Sanitation                                          |
| Water Front:      | 1                                                          |