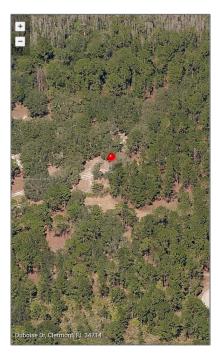

# Commercial Land

- 6701 Duboise Dr, Clermont, Florida 34714

## Address Map

Water Front:

Sewer:

| Country:       | US              |  |
|----------------|-----------------|--|
| State:         | FL              |  |
| County:        | Lake County     |  |
| City:          | Clermont        |  |
| Zipcode:       | 34714           |  |
| Street:        | 6701 Duboise Dr |  |
| Street Number: | 6701            |  |