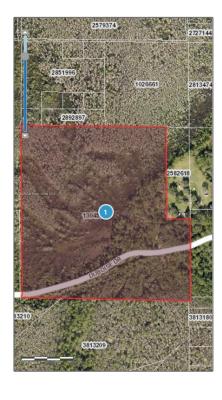

### **Basic Details**

Property Type: Commercial Land

Listing Type: For Sale

Listing ID: A11502005

Price: \$385,000

Lot Area: 37.02 Acre

#### Features

√ Lot Features: City Location, 25-50
Acres

**Public Sanitation** 

1

## Address Map

Water Front:

Sewer:

| Country:       | US              |  |
|----------------|-----------------|--|
| State:         | FL              |  |
| County:        | Lake County     |  |
| City:          | Clermont        |  |
| Zipcode:       | 34714           |  |
| Street:        | 6701 Duboise Dr |  |
| Street Number: | 6701            |  |

Floor Number: 0

Longitude: W82° 9' 50.1"

N28° 26' 41.3" Latitude:

3123250001000005 00 Parcel Number:

9601 Zoning: