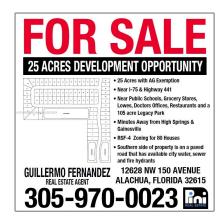

# Commercial Land

- 12628 NW 150th Ave, Other City - In The State Of Florida, Florida 32615

### **Basic Details**

| Property Type:        | Commercial Land |
|-----------------------|-----------------|
| Property Sub<br>Type: | Agriculture     |
| Listing Type:         | For Sale        |
| Listing ID:           | A11498889       |
| Price:                | \$865,000       |
| Lot Area:             | 25 Acre         |

### **Features**

/ Lot Features: Other Location, City
Location, Urban Area
Development, 25-50
Acres

Water Front: 1

# Address Map

| Country:       | US                                      |  |
|----------------|-----------------------------------------|--|
| State:         | FL                                      |  |
| County:        | Alachua County                          |  |
| City:          | Other City - In The<br>State Of Florida |  |
| Zipcode:       | 32615                                   |  |
| Street:        | 12628 NW 150th<br>Ave                   |  |
| Street Number: | 12628                                   |  |
| Floor Number:  | 0                                       |  |
| Longitude:     | W83° 31' 8''                            |  |

Latitude: **N29° 47' 38.3''** 

Parcel Number: **03206-000-000** 

Zoning: **05900 TMBR NOT** 

**CLSSF** 

Street pre Direction:

Nw

\_