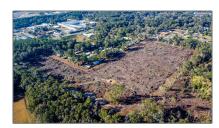

# Commercial Land

- 12628 NW 150th Ave, Other City - In The State Of Florida, Florida 32615

# Address Map

| Country:       | US                                      |  |
|----------------|-----------------------------------------|--|
| State:         | FL                                      |  |
| County:        | Alachua County                          |  |
| City:          | Other City - In The<br>State Of Florida |  |
| Zipcode:       | 32615                                   |  |
| Street:        | 12628 NW 150th<br>Ave                   |  |
| Street Number: | 12628                                   |  |
| Floor Number:  | 0                                       |  |
| Longitude:     | W83° 31' 8''                            |  |

Latitude: **N29° 47' 38.3''** 

Parcel Number: **03206-000-000** 

Zoning: **05900 TMBR NOT** 

**CLSSF** 

Street pre Direction:

Nw

\_