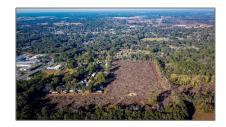

# Commercial Land

- 12628 NW 150th Ave, Other City - In The State Of Florida, Florida 32615

# Address Map

| Country:       | US                                      |  |
|----------------|-----------------------------------------|--|
| State:         | FL                                      |  |
| County:        | Alachua County                          |  |
| City:          | Other City - In The<br>State Of Florida |  |
| Zipcode:       | 32615                                   |  |
| Street:        | 12628 NW 150th<br>Ave                   |  |
| Street Number: | 12628                                   |  |
| Floor Number:  | 0                                       |  |
| Longitude:     | W83° 31' 8''                            |  |

Latitude: **N29° 47' 38.3''** 

Parcel Number: **03206-000-000** 

Zoning: **05900 TMBR NOT** 

**CLSSF** 

Street pre Direction:

Nw

\_