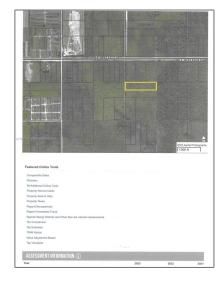

## Address Map

| Country:       | US                                          |  |
|----------------|---------------------------------------------|--|
| State:         | FL                                          |  |
| County:        | Miami-Dade County                           |  |
| City:          | Homestead                                   |  |
| Zipcode:       | 33035                                       |  |
| Street:        | XXXXX SW 112<br>Avenue & S.W. 110<br>Avenue |  |
| Street Number: | XXXXX                                       |  |
| Building Name: | MIAMI LAND & DEV COS SUB                    |  |

Floor Number: **0** 

Longitude: **W81° 37' 3.8''** 

Latitude: **N25° 39' 52.1''** 

Parcel Number: **30-70-19-001-0080** 

Zoning: **9000** 

\_