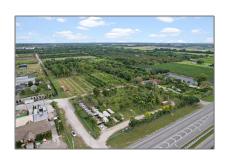

# Commercial Land

- 188 ST ON SW KROME AVENUE, Unincorporated Dade County, Florida 33187

### **Basic Details**

| Property Type: | <b>Commercial Land</b> |
|----------------|------------------------|
| Listing Type:  | For Sale               |
| Listing ID:    | A11492485              |
| Price:         | \$2,495,000            |
| Lot Area:      | 4.27 Acre              |

Longitude: **W81° 31' 17.6''** 

Latitude: **N25° 36' 4.4"** 

Direction: **BETWEEN 184** 

STREET (TOM THUMD) AND 192 ST(SHOPPING MALL) EAST SIDE

OF

ROAD...SPECIMEN S AND SERVICES

Parcel Number: 30-69-06-000-0200