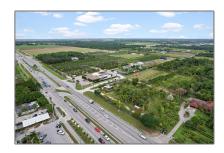

# Commercial Land

- 188 ST ON SW KROME AVENUE, Unincorporated Dade County, Florida 33187

### **Basic Details**

| Property Type: | <b>Commercial Land</b> |
|----------------|------------------------|
| Listing Type:  | For Sale               |
| Listing ID:    | A11492485              |
| Price:         | \$2,495,000            |
| Lot Area:      | 4.27 Acre              |

Longitude: **W81° 31' 17.6''** 

Latitude: **N25° 36' 4.4"** 

Direction: **BETWEEN 184** 

STREET (TOM THUMD) AND 192 ST(SHOPPING MALL) EAST SIDE

OF

ROAD...SPECIMEN S AND SERVICES

Parcel Number: 30-69-06-000-0200