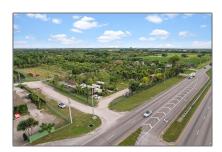

# Commercial Land

- 188 ST ON SW KROME AVENUE, Unincorporated Dade County, Florida 33187

### **Basic Details**

| Property Type: | <b>Commercial Land</b> |
|----------------|------------------------|
| Listing Type:  | For Sale               |
| Listing ID:    | A11492485              |
| Price:         | \$2,495,000            |
| Lot Area:      | 4.27 Acre              |

Longitude: **W81° 31' 17.6''** 

Latitude: **N25° 36' 4.4"** 

Direction: **BETWEEN 184** 

STREET (TOM THUMD) AND 192 ST(SHOPPING MALL) EAST SIDE

OF

ROAD...SPECIMEN S AND SERVICES

Parcel Number: 30-69-06-000-0200