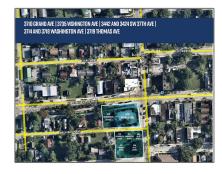

# Commercial Land

- 3735 Washington Ave, Miami, Florida 33133

## Address Map

Zoning:

| Country:       | US                     |  |
|----------------|------------------------|--|
| State:         | FL                     |  |
| County:        | Miami-Dade County      |  |
| City:          | Miami                  |  |
| Zipcode:       | 33133                  |  |
| Street:        | 3735 Washington<br>Ave |  |
| Street Number: | 3735                   |  |
| Building Name: | ST ALBANS PARK         |  |
| Floor Number:  | 0                      |  |
| Longitude:     | W81° 44' 44.9''        |  |
| Latitude:      | N25° 43' 38.3"         |  |
| Parcel Number: | 01-41-20-007-0010      |  |
|                |                        |  |