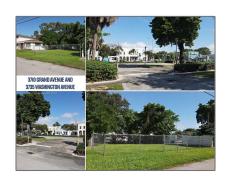

# Commercial Land

- 3735 Washington Ave, Miami, Florida 33133







#### **Basic Details**

Property Type: Commercial Land

Listing Type: For Sale

Listing ID: A11499075

Price: \$950,000

Lot Area: 0.08 Acre

## **Appliances**

√ Utilities:

Sewer Connected, Water Connected, Electricity Connected, Electricity Available, Cable Available, Sewer Available, Water Available

#### **Features**

✓ Lot Features:

Less Than 1 Acre, City
Location, Central
Business District

√ Sewer: Public Sanitation

Water Front: 1

## Address Map

Zoning:

| Country:       | US                     |  |
|----------------|------------------------|--|
| State:         | FL                     |  |
| County:        | Miami-Dade County      |  |
| City:          | Miami                  |  |
| Zipcode:       | 33133                  |  |
| Street:        | 3735 Washington<br>Ave |