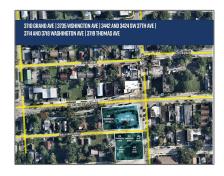

# Commercial Land

- 3442 SW 37th Ave, Miami, Florida 33142

## Address Map

| Country:       | US                |  |
|----------------|-------------------|--|
| State:         | FL                |  |
| County:        | Miami-Dade County |  |
| City:          | Miami             |  |
| Zipcode:       | 33142             |  |
| Street:        | 3442 SW 37th Ave  |  |
| Street Number: | 3442              |  |
| Building Name: | ST ALBANS PARK    |  |
| Floor Number:  | 0                 |  |
| Longitude:     | W81° 44' 46.8''   |  |
| Latitude:      | N25° 43' 36.6"    |  |
| Parcel Number: | 01-41-20-007-0790 |  |
| Zoning:        | 5700              |  |
|                |                   |  |