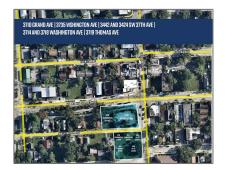

# Commercial Land

- 3424 SW 37th Ave, Miami, Florida 33142

## Address Map

| Country:       | US                |  |
|----------------|-------------------|--|
| State:         | FL                |  |
| County:        | Miami-Dade County |  |
| City:          | Miami             |  |
| Zipcode:       | 33142             |  |
| Street:        | 3424 SW 37th Ave  |  |
| Street Number: | 3424              |  |
| Building Name: | ST ALBANS PARK    |  |
| Floor Number:  | 0                 |  |
| Longitude:     | W81° 44' 46.3''   |  |
| Latitude:      | N25° 43' 37.6''   |  |
| Parcel Number: | 01-41-20-007-0800 |  |
| Zoning:        | 5700              |  |