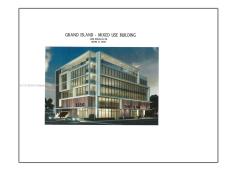

# Commercial Land

- 3350 SW 37th Ave, Miami, Florida 33142

### **Basic Details**

Property Type: Commercial Land

Listing Type: For Sale

Listing ID: A11313016

Price: \$1,125,000

Lot Area: 0.10 Acre