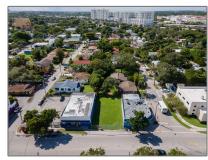

# Commercial Land

- 3350 SW 37th Ave, Miami, Florida 33142

### Address Map

| Country:       | US                      |  |
|----------------|-------------------------|--|
| State:         | FL                      |  |
| County:        | Miami-Dade County       |  |
| City:          | Miami                   |  |
| Zipcode:       | 33142                   |  |
| Street:        | 3350 SW 37th Ave        |  |
| Street Number: | 3350                    |  |
| Building Name: | MACFARLANE<br>HOMESTEAD |  |
| Floor Number:  | 0                       |  |
| Longitude:     | W81° 44' 45.9''         |  |
| Latitude:      | N25° 43' 43.1"          |  |
| Parcel Number: | 01-41-20-006-0280       |  |
| Zoning:        | 6101                    |  |