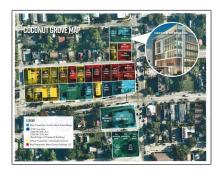

## Address Map

| Country:       | US                       |  |
|----------------|--------------------------|--|
| State:         | FL                       |  |
| County:        | <b>Miami-Dade County</b> |  |
| City:          | Miami                    |  |
| Zipcode:       | 33133                    |  |
| Street:        | 3710 Frow Ave            |  |
| Street Number: | 3710                     |  |
| Building Name: | MACFARLANE<br>HOMESTEAD  |  |
| Floor Number:  | 0                        |  |
| Longitude:     | W81° 44' 45.2''          |  |
| Latitude:      | N25° 43' 43.4"           |  |
| Parcel Number: | 01-41-20-006-0520        |  |
| Zoning:        | 6101                     |  |