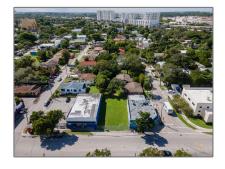

# Commercial Land

- 3710 Frow Ave, Miami, Florida 33133

## Address Map

| Country:       | US                       |  |
|----------------|--------------------------|--|
| State:         | FL                       |  |
| County:        | <b>Miami-Dade County</b> |  |
| City:          | Miami                    |  |
| Zipcode:       | 33133                    |  |
| Street:        | 3710 Frow Ave            |  |
| Street Number: | 3710                     |  |
| Building Name: | MACFARLANE<br>HOMESTEAD  |  |
| Floor Number:  | 0                        |  |
| Longitude:     | W81° 44' 45.2''          |  |
| Latitude:      | N25° 43' 43.4"           |  |
| Parcel Number: | 01-41-20-006-0520        |  |
| Zoning:        | 6101                     |  |