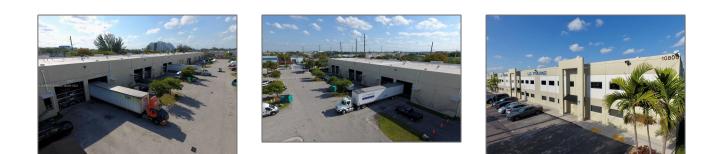

# **Commercial Sale**

- 10800 NW 21st St # 220, Sweetwater, Florida 33172

#### Property Type: **Commercial Sale** Property Sub Industrial Type: Listing Type: For Sale Listing ID: A11498060 \$15,266 Price: Year Built: 2003 40,000 Sqft Built up area: Type of Business: ~ Light Manufacturing