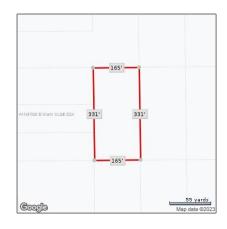

#### **Basic Details**

| Property Type:        | <b>Commercial Land</b> |  |
|-----------------------|------------------------|--|
| Property Sub<br>Type: | Residential            |  |
| Listing Type:         | For Sale               |  |
| Listing ID:           | A11497656              |  |
| Price:                | \$29,900               |  |
| Lot Area:             | <b>1.25 Acre</b>       |  |

### Features

| Lot Features: | Inside Lot, Dirt, 1-2.5<br>Acres, Compact Soil |
|---------------|------------------------------------------------|
| Water Front:  | 1                                              |