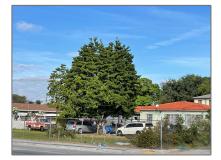

# **Commercial Land**

- 20 NW 50th Ave, Miami, Florida 33126

#### **Basic Details**

| Property Type:        | <b>Commercial Land</b> |
|-----------------------|------------------------|
| Property Sub<br>Type: | Income/multifamily     |
| Listing Type:         | For Sale               |
| Listing ID:           | A11496550              |
| Price:                | \$2,450,000            |
| Lot Area:             | 0.32 Acre              |