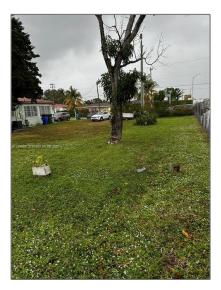

# **Commercial Land**

- 20 NW 50th Ave, Miami, Florida 33126

#### **Basic Details**

| Property Type:        | <b>Commercial Land</b> |
|-----------------------|------------------------|
| Property Sub<br>Type: | Income/multifamily     |
| Listing Type:         | For Sale               |
| Listing ID:           | A11496550              |
| Price:                | \$2,450,000            |
| Lot Area:             | 0.32 Acre              |