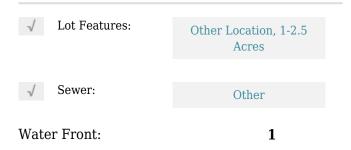

# **Commercial Land**

- 516 Woodman Dr, Lehigh Acres, Florida 33972





### **Basic Details**

| Property Type: | <b>Commercial Land</b> |  |
|----------------|------------------------|--|
| Listing Type:  | For Sale               |  |
| Listing ID:    | A11497403              |  |
| Price:         | \$ <b>8</b> 7,777      |  |

## Appliances

 $\checkmark$  Utilities:

No Utilities, None

#### Features



## Address Map

| Country:       | US              |  |
|----------------|-----------------|--|
| State:         | FL              |  |
| County:        | Lee County      |  |
| City:          | Lehigh Acres    |  |
| Zipcode:       | 33972           |  |
| Street:        | 516 Woodman Dr  |  |
| Street Number: | 516             |  |
| Floor Number:  | 0               |  |
| Longitude:     | W82° 21' 33.7'' |  |
| Latitude:      | N26° 40' 35.9'' |  |
| Parcel Number: | 10362010        |  |
| Zoning:        | 0               |  |