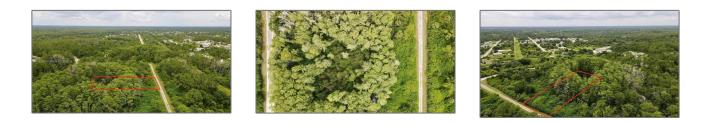

# **Commercial Land**

- 516 Woodman Dr, Lehigh Acres, Florida 33972

## Address Map

| Country:       | US              |  |
|----------------|-----------------|--|
| State:         | FL              |  |
| County:        | Lee County      |  |
| City:          | Lehigh Acres    |  |
| Zipcode:       | 33972           |  |
| Street:        | 516 Woodman Dr  |  |
| Street Number: | 516             |  |
| Floor Number:  | 0               |  |
| Longitude:     | W82° 21' 33.7'' |  |
| Latitude:      | N26° 40' 35.9'' |  |
| Parcel Number: | 10362010        |  |
| Zoning:        | 0               |  |