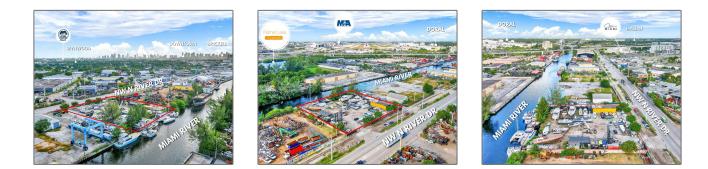

# **Commercial Land**

- 3440 NW North River Dr, Miami, Florida 33142

### Address Map

| Country:       | US                         |
|----------------|----------------------------|
| State:         | FL                         |
| County:        | Miami-Dade County          |
| City:          | Miami                      |
| Zipcode:       | 33142                      |
| Street:        | 3440 NW North<br>River Dr  |
| Street Number: | 3440                       |
| Building Name: | MELROSE<br>HEIGHTS 5TH SEC |
| Floor Number:  | 0                          |
| Longitude:     | W81° 44' 49''              |
| Latitude:      | N25° 48' 10''              |
|                |                            |