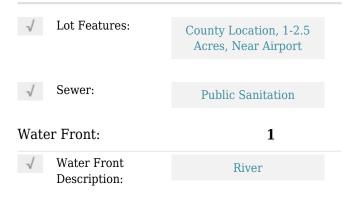

| Parcel Number:           | 30-31-28-014-2480 |
|--------------------------|-------------------|
| 1 41 0 01 1 ( 41113 01 ( | 00 01 10 011 1100 |

| Zoni         | ng:                      | 7300 |
|--------------|--------------------------|------|
| $\checkmark$ | Street pre<br>Direction: | Nw   |