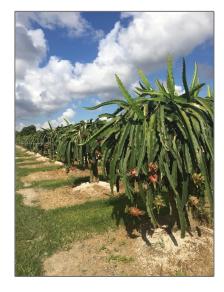

# Commercial Land

- 14250 SW 205th Ave, Miami, Florida 33196

#### **Basic Details**

| Property Type: | <b>Commercial Land</b> |
|----------------|------------------------|
| Listing Type:  | For Sale               |
| Listing ID:    | A11496094              |
| Price:         | \$850,000              |
| Lot Area:      | 5 Acre                 |