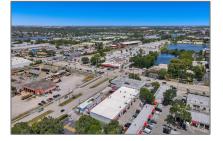

## Commercial Sale

- 2870 Stirling Rd, Hollywood, Florida 33020

## Address Map

| Country:       | US                    |  |
|----------------|-----------------------|--|
| State:         | FL                    |  |
| County:        | <b>Broward County</b> |  |
| City:          | Hollywood             |  |
| Zipcode:       | 33020                 |  |
| Street:        | 2870 Stirling Rd      |  |
| Street Number: | 2870                  |  |
| Floor Number:  | 0                     |  |
| Longitude:     | W81° 50' 3.8''        |  |