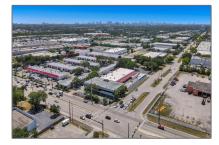

## Commercial Sale

- 2870 Stirling Rd, Hollywood, Florida 33020

## Address Map

| Country:       | US                    |  |
|----------------|-----------------------|--|
| State:         | FL                    |  |
| County:        | <b>Broward County</b> |  |
| City:          | Hollywood             |  |
| Zipcode:       | 33020                 |  |
| Street:        | 2870 Stirling Rd      |  |
| Street Number: | 2870                  |  |
| Floor Number:  | 0                     |  |
| Longitude:     | W81° 50' 3.8''        |  |