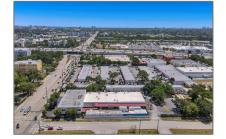

## Commercial Sale

- 2870 Stirling Rd, Hollywood, Florida 33020

## Address Map

| Country:       | US                    |  |
|----------------|-----------------------|--|
| State:         | FL                    |  |
| County:        | <b>Broward County</b> |  |
| City:          | Hollywood             |  |
| Zipcode:       | 33020                 |  |
| Street:        | 2870 Stirling Rd      |  |
| Street Number: | 2870                  |  |
| Floor Number:  | 0                     |  |
| Longitude:     | W81° 50' 3.8''        |  |