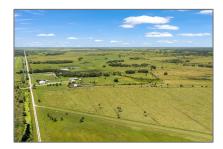

# Commercial Land

- 29755 NW 72nd Ave, Okeechobee, Florida 34972

#### **Basic Details**

| Commercial Land |
|-----------------|
| For Sale        |
| A11492866       |
| \$25,000,000    |
| 2,368 Acre      |
|                 |