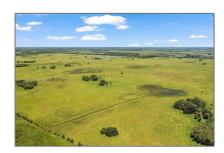

# Commercial Land

- 29755 NW 72nd Ave, Okeechobee, Florida 34972

#### **Basic Details**

| Commercial Land |
|-----------------|
| For Sale        |
| A11492866       |
| \$25,000,000    |
| 2,368 Acre      |
|                 |