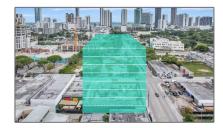

# Commercial Land

- 41 NW 20th St, Miami, Florida 33127

### Address Map

| Country:       | US                              |  |
|----------------|---------------------------------|--|
| State:         | FL                              |  |
| County:        | <b>Miami-Dade County</b>        |  |
| City:          | Miami                           |  |
| Zipcode:       | 33127                           |  |
| Street:        | 41 NW 20th St                   |  |
| Street Number: | 41                              |  |
| Building Name: | JOHNSON &<br>WADDELLS ADDN<br>R |  |
| Floor Number:  | 0                               |  |
| Longitude:     | W81° 48' 14.8''                 |  |
| Latitude:      | N25° 47' 44.9''                 |  |
| Direction:     | Google Maps                     |  |
| Parcel Number: |                                 |  |