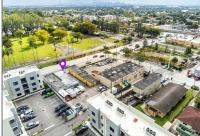

## **Commercial Sale**

- 2250 Palm Ave, Hialeah, Florida 33010

## Address Map

| Country:       | US                |  |
|----------------|-------------------|--|
| State:         | FL                |  |
| County:        | Miami-Dade County |  |
| City:          | Hialeah           |  |
| Zipcode:       | 33010             |  |
| Street:        | 2250 Palm Ave     |  |
| Street Number: | 2250              |  |

| Floor Number:  | 0                                                                                  |  |
|----------------|------------------------------------------------------------------------------------|--|
| Longitude:     | W81° 43' 6.3''                                                                     |  |
| Latitude:      | N25° 49' 33''                                                                      |  |
| Direction:     | LOCATED ON<br>PALM AVENUE<br>BETWEEN WEST<br>22ND AND 23RD<br>STREET IN<br>HIALEAH |  |
| Parcel Number: | 04-31-07-003-0450                                                                  |  |
| Zoning:        | 6400                                                                               |  |