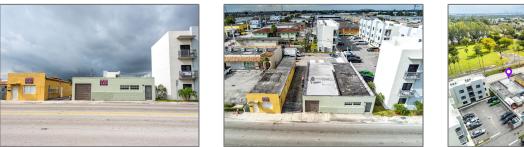

## **Commercial Sale**

- 2250 Palm Ave, Hialeah, Florida 33010

## Address Map

| Country:       | US                |  |
|----------------|-------------------|--|
| State:         | FL                |  |
| County:        | Miami-Dade County |  |
| City:          | Hialeah           |  |
| Zipcode:       | 33010             |  |
| Street:        | 2250 Palm Ave     |  |
| Street Number: | 2250              |  |

| Floor Number:  | 0                                                                                  |  |
|----------------|------------------------------------------------------------------------------------|--|
| Longitude:     | W81° 43' 6.3''                                                                     |  |
| Latitude:      | N25° 49' 33''                                                                      |  |
| Direction:     | LOCATED ON<br>PALM AVENUE<br>BETWEEN WEST<br>22ND AND 23RD<br>STREET IN<br>HIALEAH |  |
| Parcel Number: | 04-31-07-003-0450                                                                  |  |
| Zoning:        | 6400                                                                               |  |