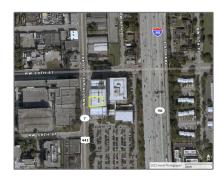

# Address Map

| Country:       | US                |  |
|----------------|-------------------|--|
| State:         | FL                |  |
| County:        | Miami-Dade County |  |
| City:          | Miami             |  |
| Zipcode:       | 33136             |  |
| Street:        | 1951 NW 7th Ave   |  |
| Street Number: | 1951              |  |
| Building Name: | Converge          |  |
| Floor Number:  | 0                 |  |

Longitude: **W81° 47' 36''** 

Latitude: **N25° 47' 41.9''** 

Direction: From Downtown

Miami: take NW
7th Avenue
northbound and
turn into our gated
parking lot on the
right. Ticket paid
within building
lobby. From
Edgewater to the
East or Allappattah
on the West take
20th Street.
RideShare drivers
may drop off 20th
St lobby

Parcel Number: 01-31-36-035-0350

Zoning: **9600** 

Street pre Direction:

Nw