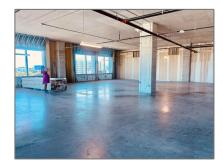

#### Property Type: **Commercial Sale** Office **Property Sub** Type: Listing Type: **For Sale** A11487971 Listing ID: Price: **\$42** Year Built: 2011 272,302 Sqft Built up area: Type of Business: Office Space, Professional

## **Features**

Security:

Fire Sprinkler System,
Security Guard, Other
Fire Protection, Security
System

√ Parking: Common, Valet, Electric

Vehicle Charging

Station(s)

√ Flooring: Concrete

✓ Lot Features: City Location, Near Airport