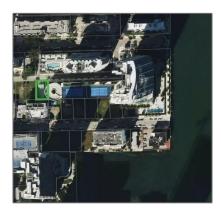

### Address Map

| Country:       | US                        |  |
|----------------|---------------------------|--|
| State:         | FL                        |  |
| County:        | <b>Miami-Dade County</b>  |  |
| City:          | Miami                     |  |
| Zipcode:       | 33137                     |  |
| Street:        | 460 NE 29th Ter           |  |
| Street Number: | 460                       |  |
| Building Name: | BROADMOOR<br>PLAZA REV PL |  |

Floor Number: **0** 

Longitude: **W81° 48' 45.7''** 

Latitude: **N25° 48' 17.2''** 

Parcel Number: **01-32-30-015-0080** 

Zoning: **4604** 

√ Street pre Direction:

Ne