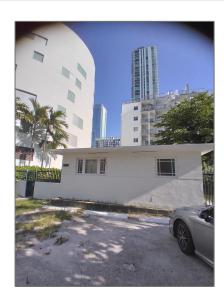

# Commercial Land

- 460 NE 29th Ter, Miami, Florida 33137

#### **Basic Details**

| Property Type:        | <b>Commercial Land</b> |
|-----------------------|------------------------|
| Property Sub<br>Type: | Residential            |
| Listing Type:         | For Sale               |
| Listing ID:           | A11490934              |
| Price:                | \$9,000,000            |
| Lot Area:             | <b>0.11 Acre</b>       |