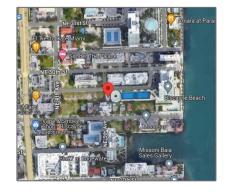

### Address Map

| Country:       | US                        |  |
|----------------|---------------------------|--|
| State:         | FL                        |  |
| County:        | <b>Miami-Dade County</b>  |  |
| City:          | Miami                     |  |
| Zipcode:       | 33137                     |  |
| Street:        | 460 NE 29th Ter           |  |
| Street Number: | 460                       |  |
| Building Name: | BROADMOOR<br>PLAZA REV PL |  |

Floor Number: **0** 

Longitude: **W81° 48' 45.7''** 

Latitude: **N25° 48' 17.2''** 

Parcel Number: **01-32-30-015-0080** 

Zoning: **4604** 

√ Street pre Direction:

Ne