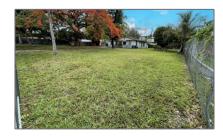

# Commercial Land

- 3717 NW 22nd Ave, Miami, Florida 33142









#### **Basic Details**

| Property Type:        | Commercial Land  |  |
|-----------------------|------------------|--|
| Property Sub<br>Type: | Commercial       |  |
| Listing Type:         | For Sale         |  |
| Listing ID:           | A11490568        |  |
| Price:                | \$2,999,000      |  |
| Lot Area:             | <b>0.42</b> Acre |  |

#### **Features**

✓ Lot Features: Less Than 1 Acre, City Location
 ✓ Sewer: Public Sanitation
 Water Front: 1

### **Appliances**

√ Uti

Utilities:

Sewer Connected, Water Connected, Electricity Connected, Electricity Available, Sewer Available, Water Available

## Address Map

| Country:       | US                       |  |
|----------------|--------------------------|--|
| State:         | FL                       |  |
| Count