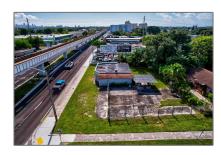

# Commercial Land

- 5832 NW 27th Ave, Miami, Florida 33142

#### **Features**

Less Than 1 Acre, Corner
Location, Central
Business District, County
Location, Regular Lot,
Cleared Land

√ Sewer: Septic Tank

Water Front: 1