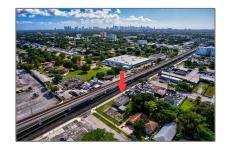

# Commercial Land

- 5832 NW 27th Ave, Miami, Florida 33142

### Address Map

Parcel Number:

| Country:       | US                |  |
|----------------|-------------------|--|
| State:         | FL                |  |
| County:        | Miami-Dade County |  |
| City:          | Miami             |  |
| Zipcode:       | 33142             |  |
| Street:        | 5832 NW 27th Ave  |  |
| Street Number: | 5832              |  |
| Building Name: | HIALEAH HEIGHTS   |  |
| Floor Number:  | 0                 |  |
| Longitude:     | W81° 45' 31.5"    |  |
| Latitude:      | N25° 49' 41.5''   |  |