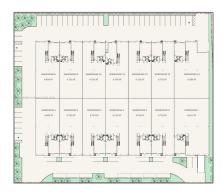

## **Basic Details**

| Property Type:        | Commercial Sale                                     |
|-----------------------|-----------------------------------------------------|
| Property Sub<br>Type: | Flex Space                                          |
| Listing Type:         | For Sale                                            |
| Listing ID:           | A11489320                                           |
| Price:                | \$1,650,000                                         |
| Year Built:           | 2024                                                |
| Built up area:        | 4,586 Sqft                                          |
| √ Type of Business:   | Office/warehouse<br>Combination, Warehouse<br>Space |

7265 Street Number: Building Name: **MEDLEY BUSINESS PARK** Floor Number: 0 Longitude: W81° 41' 4.2" Latitude: N25° 50' 27.5" Unit Number: 3 22-30-11-002-0661 Parcel Number: Zoning: **7100** Street pre Direction: Nw