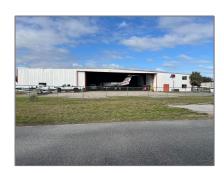

## Commercial Sale

- 545 Air Park Rd # 5, Other City - In The State Of Florida, Florida 33132

## Basic Details

| Property Type:        | Commercial Sale                                             |
|-----------------------|-------------------------------------------------------------|
| Property Sub<br>Type: | Industrial                                                  |
| Listing Type:         | For Sale                                                    |
| Listing ID:           | A11488427                                                   |
| Price:                | \$1,599,000                                                 |
| Year Built:           | 1988                                                        |
| Built up area:        | 17,680 Sqft                                                 |
| √ Type of Business:   | Commercial/residential Income, Office/warehouse Combination |