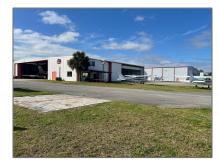

## Commercial Sale

- 545 Air Park Rd # 5, Other City - In The State Of Florida, Florida 33132

## Basic Details

| Property Type:        | Commercial Sale                                             |
|-----------------------|-------------------------------------------------------------|
| Property Sub<br>Type: | Industrial                                                  |
| Listing Type:         | For Sale                                                    |
| Listing ID:           | A11488427                                                   |
| Price:                | \$1,599,000                                                 |
| Year Built:           | 1988                                                        |
| Built up area:        | 17,680 Sqft                                                 |
| √ Type of Business:   | Commercial/residential Income, Office/warehouse Combination |