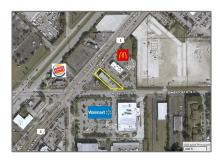

## Address Map

| Country: | US                |  |
|----------|-------------------|--|
| State:   | FL                |  |
| County:  | Miami-Dade County |  |
| City:    | Homestead         |  |
| Zipcode: | 33033             |  |
| Street:  | 30365 S Dixie Hwy |  |

| Street Number:          | 30365                                                                                                                                                                                                                         |  |
|-------------------------|-------------------------------------------------------------------------------------------------------------------------------------------------------------------------------------------------------------------------------|--|
| Floor Number:           | 0                                                                                                                                                                                                                             |  |
| Longitude:              | W81° 32' 23.6''                                                                                                                                                                                                               |  |
| Latitude:               | N25° 29' 6''                                                                                                                                                                                                                  |  |
| Direction:              | provides direct access to the growing multifamily development in South Dade and addresses the need for high-end & affordable workforce housing, but it is also helping to completely revitalize the US1 housing neighborhood. |  |
| Parcel Number:          | 30-79-07-016-0192                                                                                                                                                                                                             |  |
| Zoning:                 | 6100                                                                                                                                                                                                                          |  |
| √ Street pre Direction: | S                                                                                                                                                                                                                             |  |