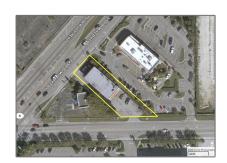

## Address Map

| Country: | US                |  |
|----------|-------------------|--|
| State:   | FL                |  |
| County:  | Miami-Dade County |  |
| City:    | Homestead         |  |
| Zipcode: | 33033             |  |
| Street:  | 30365 S Dixie Hwy |  |

| Street Number:          | 30365                                                                                                                                                                                                                         |  |
|-------------------------|-------------------------------------------------------------------------------------------------------------------------------------------------------------------------------------------------------------------------------|--|
| Floor Number:           | 0                                                                                                                                                                                                                             |  |
| Longitude:              | W81° 32' 23.6''                                                                                                                                                                                                               |  |
| Latitude:               | N25° 29' 6''                                                                                                                                                                                                                  |  |
| Direction:              | provides direct access to the growing multifamily development in South Dade and addresses the need for high-end & affordable workforce housing, but it is also helping to completely revitalize the US1 housing neighborhood. |  |
| Parcel Number:          | 30-79-07-016-0192                                                                                                                                                                                                             |  |
| Zoning:                 | 6100                                                                                                                                                                                                                          |  |
| √ Street pre Direction: | S                                                                                                                                                                                                                             |  |