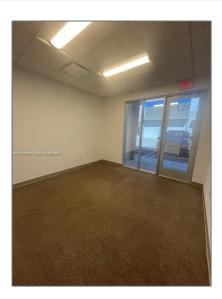

## **Basic Details**

| Property Type:        | Commercial Sale                                         |
|-----------------------|---------------------------------------------------------|
| Property Sub<br>Type: | Industrial                                              |
| Listing Type:         | For Sale                                                |
| Listing ID:           | A11487894                                               |
| Price:                | \$3,600                                                 |
| Year Built:           | 2021                                                    |
| Built up area:        | 1,300 Sqft                                              |
| ✓ Type of Business    | Office/warehouse<br>Combination, Light<br>Manufacturing |
|                       |                                                         |