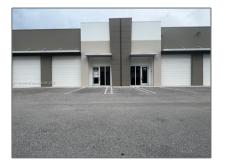

## **Commercial Sale**

- 1690 NW 108th Ave # 157, Sweetwater, Florida 33172

| Street:                    | 1690 NW 108th Ave<br># 157                                                                        |  |
|----------------------------|---------------------------------------------------------------------------------------------------|--|
| Street Number:             | 1690                                                                                              |  |
| Floor Number:              | 0                                                                                                 |  |
| Longitude:                 | W81° 37' 44.2''                                                                                   |  |
| Latitude:                  | N25° 47' 23.1''                                                                                   |  |
| Unit Number:               | 157                                                                                               |  |
| Direction:                 | Located at the<br>desirable<br>DolphinCitiCenter<br>near the Dolphin<br>Mall and the<br>Turnpike. |  |
| Parcel Number:             | 25-30-31-057-0580                                                                                 |  |
| Zoning:                    | 8900                                                                                              |  |
| ✓ Street pre<br>Direction: | Nw                                                                                                |  |