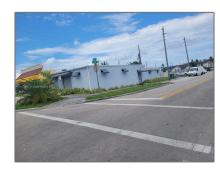

# Commercial Sale

- 197 W 28th St, Hialeah, Florida 33010

## **Commercial Sale** Property Type: **Property Sub Industrial** Type: For Sale Listing Type: Listing ID: A11417892 Price: \$995,000 Year Built: **1955** Lot Area: **0.12** Acre Built up area: 2,500 Sqft Type of Business: Office/warehouse Combination