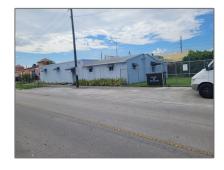

# Commercial Sale

- 197 W 28th St, Hialeah, Florida 33010

## **Commercial Sale** Property Type: **Property Sub Industrial** Type: For Sale Listing Type: Listing ID: A11417892 Price: \$995,000 Year Built: **1955** Lot Area: **0.12** Acre Built up area: 2,500 Sqft Type of Business: Office/warehouse Combination