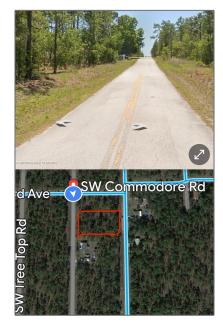

# Commercial Land

- 100 SW Commodore Rd, Ocala, Florida 34431

### Address Map

Water Front

Description:

| Country:       | US                     |
|----------------|------------------------|
| State:         | FL                     |
| County:        | <b>Marion County</b>   |
| City:          | Ocala                  |
| Zipcode:       | 34431                  |
| Street:        | 100 SW<br>Commodore Rd |
| Street Number: | 100                    |