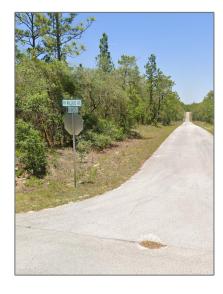

# Commercial Land

- 100 SW Commodore Rd, Ocala, Florida 34431

### Address Map

Water Front

Description:

| Country:       | US                     |
|----------------|------------------------|
| State:         | FL                     |
| County:        | <b>Marion County</b>   |
| City:          | Ocala                  |
| Zipcode:       | 34431                  |
| Street:        | 100 SW<br>Commodore Rd |
| Street Number: | 100                    |