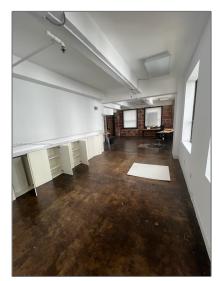

## **Basic Details**

| Property Type:        | Commercial Sale                 |
|-----------------------|---------------------------------|
| Property Sub<br>Type: | Office                          |
| Listing Type:         | For Sale                        |
| Listing ID:           | A11482157                       |
| Price:                | \$2,290                         |
| Year Built:           | 1925                            |
| Built up area:        | 120,000 Sqft                    |
| √ Type of Business    | Office Space, Medical<br>Office |