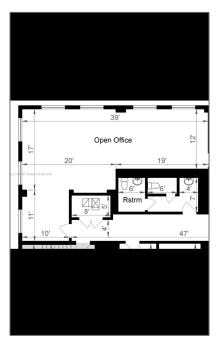

## **Basic Details**

| Property Type:        | Commercial Sale                 |
|-----------------------|---------------------------------|
| Property Sub<br>Type: | Office                          |
| Listing Type:         | For Sale                        |
| Listing ID:           | A11482157                       |
| Price:                | \$2,290                         |
| Year Built:           | 1925                            |
| Built up area:        | 120,000 Sqft                    |
| √ Type of Business    | Office Space, Medical<br>Office |