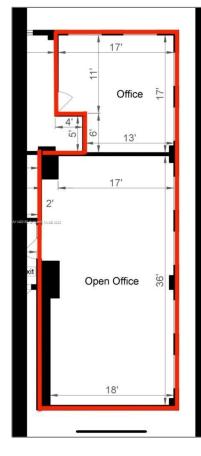

## **Basic Details**

| Property Type: C      | Commercial Sale                 |
|-----------------------|---------------------------------|
| Property Sub<br>Type: | Office                          |
| Listing Type:         | For Sale                        |
| Listing ID:           | A11482150                       |
| Price:                | \$2,510                         |
| Year Built:           | 1925                            |
| Built up area:        | 1,200,000 Sqft                  |
| Type of Business:     | Office Space, Medical<br>Office |