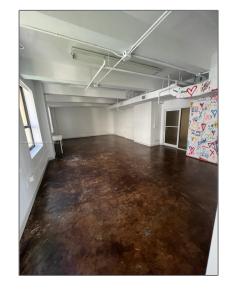

## **Basic Details**

| Property Type: C      | Commercial Sale                 |
|-----------------------|---------------------------------|
| Property Sub<br>Type: | Office                          |
| Listing Type:         | For Sale                        |
| Listing ID:           | A11482150                       |
| Price:                | \$2,510                         |
| Year Built:           | 1925                            |
| Built up area:        | 1,200,000 Sqft                  |
| Type of Business:     | Office Space, Medical<br>Office |