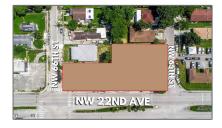

# Commercial Land

- 6515 NW 22nd Ave, Miami, Florida 33147

## Address Map

| Country:                   | US                |  |
|----------------------------|-------------------|--|
| State:                     | FL                |  |
| County:                    | Miami-Dade County |  |
| City:                      | Miami             |  |
| Zipcode:                   | 33147             |  |
| Street:                    | 6515 NW 22nd Ave  |  |
| Street Number:             | 6515              |  |
| Building Name:             | ORANGE RIDGE      |  |
| Floor Number:              | 0                 |  |
| Longitude:                 | W81° 46' 1.7"     |  |
| Latitude:                  | N25° 50' 3.1''    |  |
| Parcel Number:             | 30-31-15-020-0560 |  |
| Zoning:                    | 6400              |  |
| √ Street pre<br>Direction: | Nw                |  |
|                            |                   |  |