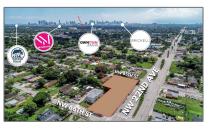

# Commercial Land

- 6515 NW 22nd Ave, Miami, Florida 33147

## Address Map

| Country:                   | US                |  |
|----------------------------|-------------------|--|
| State:                     | FL                |  |
| County:                    | Miami-Dade County |  |
| City:                      | Miami             |  |
| Zipcode:                   | 33147             |  |
| Street:                    | 6515 NW 22nd Ave  |  |
| Street Number:             | 6515              |  |
| Building Name:             | ORANGE RIDGE      |  |
| Floor Number:              | 0                 |  |
| Longitude:                 | W81° 46' 1.7"     |  |
| Latitude:                  | N25° 50' 3.1''    |  |
| Parcel Number:             | 30-31-15-020-0560 |  |
| Zoning:                    | 6400              |  |
| √ Street pre<br>Direction: | Nw                |  |
|                            |                   |  |