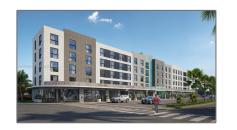

# Commercial Land

- 6515 NW 22nd Ave, Miami, Florida 33147









#### **Basic Details**

| Property Type: | <b>Commercial Land</b> |
|----------------|------------------------|
| Listing Type:  | For Sale               |
| Listing ID:    | A11479295              |
| Price:         | \$1,875,000            |
| Lot Area:      | 0.67 Acre              |

#### Features

| ✓ Lot Features: | Less Than 1 Acre, City<br>Location, Corner<br>Location, Corner Lot |
|-----------------|--------------------------------------------------------------------|
| √ Sewer:        | Other                                                              |
| Water Front:    | 1                                                                  |

### Appliances

 $\checkmark$  Utilities:

Sewer Connected, Water Connected, Electricity Connected, Electricity Available, Sewer Avai