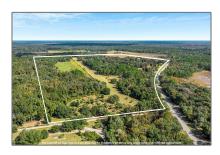

# Commercial Land

- 6301 E Highway 316, Ocala, Florida 32113

#### **Basic Details**

| Property Type:        | <b>Commercial Land</b> |
|-----------------------|------------------------|
| Property Sub<br>Type: | Agriculture            |
| Listing Type:         | For Sale               |
| Listing ID:           | A11478560              |
| Price:                | \$4,800,000            |
| Lot Area:             | 175 Acre               |

### Address Map

| Country:       | US                    |  |
|----------------|-----------------------|--|
| State:         | FL                    |  |
| County:        | <b>Marion County</b>  |  |
| City:          | Ocala                 |  |
| Zipcode:       | 32113                 |  |
| Street:        | 6301 E Highway<br>316 |  |
| Street Number: | 6301                  |  |
| Building Name: | Citra Ocala           |  |
| Floor Number:  | 0                     |  |
| Longitude:     | W83° 56' 37.3''       |  |