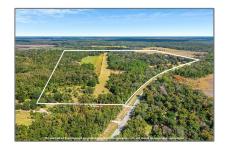

# Commercial Land

- 6301 E Highway 316, Ocala, Florida 32113

#### **Basic Details**

| Property Type:        | <b>Commercial Land</b> |
|-----------------------|------------------------|
| Property Sub<br>Type: | Agriculture            |
| Listing Type:         | For Sale               |
| Listing ID:           | A11478560              |
| Price:                | \$4,800,000            |
| Lot Area:             | 175 Acre               |

### Address Map

| Country:       | US                    |  |
|----------------|-----------------------|--|
| State:         | FL                    |  |
| County:        | <b>Marion County</b>  |  |
| City:          | Ocala                 |  |
| Zipcode:       | 32113                 |  |
| Street:        | 6301 E Highway<br>316 |  |
| Street Number: | 6301                  |  |
| Building Name: | Citra Ocala           |  |
| Floor Number:  | 0                     |  |
| Longitude:     | W83° 56' 37.3''       |  |