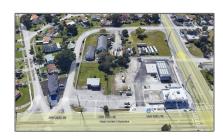

# Address Map

Water Front:

| Country:                | US                  |  |
|-------------------------|---------------------|--|
| State:                  | FL                  |  |
| County:                 | Miami-Dade County   |  |
| City:                   | Miami               |  |
| Zipcode:                | 33147               |  |
| Street:                 | 1600 NW 95th St     |  |
| Street Number:          | 1600                |  |
| Building Name:          | FLAMINGO<br>VILLAGE |  |
| Floor Number:           | 0                   |  |
| Longitude:              | W81° 46' 29.8''     |  |
| Latitude:               | N25° 51' 38.6"      |  |
| Parcel Number:          | 30-31-02-002-0070   |  |
| Zoning:                 | 6061                |  |
| √ Street pre Direction: | Nw                  |  |