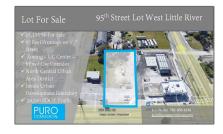

# Commercial Land

- 1600 NW 95th St, Miami, Florida 33147

1

### **Basic Details**

| Property Type: | <b>Commercial Land</b> |  |  |
|----------------|------------------------|--|--|
| Listing Type:  | For Sale               |  |  |
| Listing ID:    | A11479725              |  |  |
| Price:         | <b>\$675,000</b>       |  |  |
| Lot Area:      | 0.50 Acre              |  |  |

# Address Map

Water Front:

| Country:                | US                  |  |
|-------------------------|---------------------|--|
| State:                  | FL                  |  |
| County:                 | Miami-Dade County   |  |
| City:                   | Miami               |  |
| Zipcode:                | 33147               |  |
| Street:                 | 1600 NW 95th St     |  |
| Street Number:          | 1600                |  |
| Building Name:          | FLAMINGO<br>VILLAGE |  |
| Floor Number:           | 0                   |  |
| Longitude:              | W81° 46' 29.8''     |  |
| Latitude:               | N25° 51' 38.6"      |  |
| Parcel Number:          | 30-31-02-002-0070   |  |
| Zoning:                 | 6061                |  |
| √ Street pre Direction: | Nw                  |  |