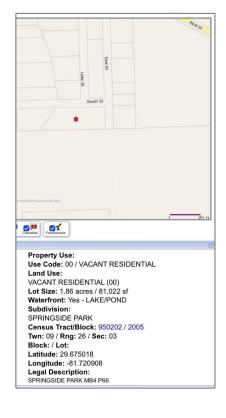

Building Name: **SPRINGSIDE PARK** 

Floor Number:

Longitude: W82° 21' 44.7"

Latitude: **N29° 38' 54.9''** 

Parcel Number: **3209268780006000** 

**10** 

0

Zoning: Residential