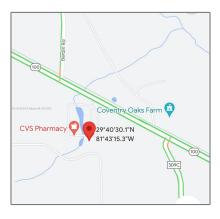

## Address Map

| Country: | US                   |
|----------|----------------------|
| State:   | FL                   |
| County:  | <b>Putnam County</b> |
| City:    | Palatka              |
| Zipcode: | 32177                |
| Street:  | Palatka              |

Building Name: **SPRINGSIDE PARK** 

Floor Number:

Longitude: W82° 21' 44.7"

Latitude: **N29° 38' 54.9''** 

Parcel Number: **3209268780006000** 

**10** 

0

Zoning: Residential