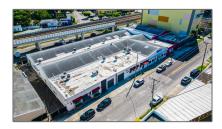

## Commercial Sale

- 2640 SW 28th Ln Unit 2, Miami, Florida 33133

## **Basic Details**

Property Type: Commercial Sale
Property Sub Industrial

Type:

Listing Type: For Sale

Listing ID: **A11476778** 

Price: **\$35** 

Year Built: 1945

Built up area: 15,000 Sqft