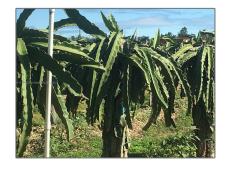

## Commercial Land

- 15000 SW 256 ST., Homestead, Florida 33032

### Features

| √ Fence:        | Fenced                                                                               |
|-----------------|--------------------------------------------------------------------------------------|
| √ Lot Features: | 2.5-5 Acres, County<br>Location, Inside Lot, 5 To<br>Less Than 10 Acre Lot,<br>Grove |
| √ Sewer:        | Other                                                                                |
| Water Front:    | 1                                                                                    |