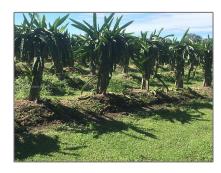

## Commercial Land

- 15000 SW 256 ST., Homestead, Florida 33032

### Features

| √ Fence:        | Fenced                                                                               |
|-----------------|--------------------------------------------------------------------------------------|
| √ Lot Features: | 2.5-5 Acres, County<br>Location, Inside Lot, 5 To<br>Less Than 10 Acre Lot,<br>Grove |
| √ Sewer:        | Other                                                                                |
| Water Front:    | 1                                                                                    |