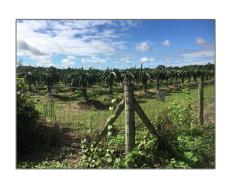

## Commercial Land

- 15000 SW 256 ST., Homestead, Florida 33032

### Features

| √ Fence:        | Fenced                                                                               |
|-----------------|--------------------------------------------------------------------------------------|
| √ Lot Features: | 2.5-5 Acres, County<br>Location, Inside Lot, 5 To<br>Less Than 10 Acre Lot,<br>Grove |
| √ Sewer:        | Other                                                                                |
| Water Front:    | 1                                                                                    |