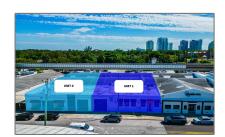

## Commercial Sale

- 2640 SW 28th Ln Unit 1, Miami, Florida 33133

## Address Map

Country: US

State: FL

County: Miami-Dade County

City: Miami

Zipcode: 33133

Street: **2640 SW 28th Ln** 

Unit 1

Street Number: 2640

Floor Number: **0** 

Longitude: **W81° 45' 48.3''** 

Latitude: **N25° 44' 27.9''** 

Unit Number: Unit 1

Parcel Number: 01-41-15-008-3250

Zoning: D1

Street pre Direction: Sw