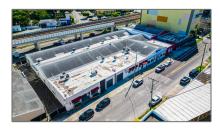

## Commercial Sale

- 2640 SW 28th Ln Unit 1, Miami, Florida 33133

Year Built: 1945

Built up area: 7,500 Sqft

.

Type of Business:

Industrial, Warehouse Space