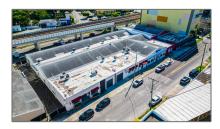

#### Property Type: **Commercial Sale Property Sub Industrial** Type: Listing Type: **For Sale**

Listing ID: Price: **\$35** 

Year Built: 1945

7,500 Sqft Built up area:

Type of Business:

Industrial, Warehouse Space

Unit Number: Unit 2

Parcel Number: 01-41-15-008-3250

Zoning: D1

✓ Street pre Direction: Sw