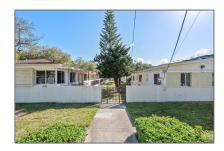

# Commercial Land

- 688 NE 85th St PORTFOLIO, Miami, Florida 33138









### **Basic Details**

| Property Type: | <b>Commercial Land</b> |
|----------------|------------------------|
| Listing Type:  | For Sale               |
| Listing ID:    | A11471725              |
| Price:         | \$14,325,000           |
| Lot Area:      | 2.13 Acre              |

## **Appliances**

√ Utilities:

Sewer Connected, Water
Connected, Electricity
Connected, Electricity
Available, Cable
Connected, Phone
Connected, Cable
Available, Phone
Available, Sewer
Available, Trash
Removal, Water Available

#### Features

✓ Lot Features: City Location, Central Business District, 1-2.5 Acres
 ✓ Sewer: Public Sanitation

Water Front: 1

## Address Map

| Country:       | US                          |  |
|----------------|-----------------------------|--|
| State:         | FL