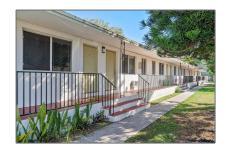

# Commercial Land

- 688 NE 85th St PORTFOLIO, Miami, Florida 33138









### **Basic Details**

| Property Type: | <b>Commercial Land</b> |
|----------------|------------------------|
| Listing Type:  | For Sale               |
| Listing ID:    | A11471725              |
| Price:         | \$14,325,000           |
| Lot Area:      | 2.13 Acre              |

## **Appliances**

√ Utilities:

Sewer Connected, Water
Connected, Electricity
Connected, Electricity
Available, Cable
Connected, Phone
Connected, Cable
Available, Phone
Available, Sewer
Available, Trash
Removal, Water Available

#### Features

✓ Lot Features: City Location, Central Business District, 1-2.5 Acres
 ✓ Sewer: Public Sanitation

Water Front: 1

## Address Map

| Country:       | US                          |  |
|----------------|-----------------------------|--|
| State:         | FL