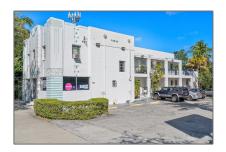

# Commercial Land

- 632 NE NE 85th St - Portfolio, Miami, Florida 33138

## **Basic Details**

| Property Type: | <b>Commercial Land</b> |
|----------------|------------------------|
| Listing Type:  | For Sale               |
| Listing ID:    | A11471627              |
| Price:         | \$8,770,000            |
| Lot Area:      | 1.33 Acre              |