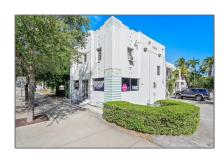

# Commercial Land

- 632 NE NE 85th St - Portfolio, Miami, Florida 33138

## **Basic Details**

| Property Type: | <b>Commercial Land</b> |
|----------------|------------------------|
| Listing Type:  | For Sale               |
| Listing ID:    | A11471627              |
| Price:         | \$8,770,000            |
| Lot Area:      | 1.33 Acre              |